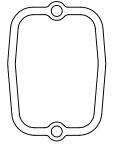

NOTES:

- 1.
- PRINT AT 100% SCALE ORIGINAL GASKET MATERIAL IS 0.18MM VALVE COVER GASKET IS OPTIONAL 2. 3.

|                                                                                                                              |             |         | DIMENSIONS ARE IN INCHES |           | NAME | DATE     | www.dieselrc.com   |             |  |      |
|------------------------------------------------------------------------------------------------------------------------------|-------------|---------|--------------------------|-----------|------|----------|--------------------|-------------|--|------|
|                                                                                                                              |             |         | TOLERANCES:              | DRAWN     | GK   | 07/14/10 |                    |             |  |      |
|                                                                                                                              |             |         | TWO PLACE DECIMAL ±      | CHECKED   |      |          | G.KAMYSZ           |             |  |      |
|                                                                                                                              |             |         |                          | ENG APPR. |      |          |                    |             |  |      |
| THE INFORMATION CONTAINED IN THIS<br>DRAWING IS AUTHORIZED FOR<br>PERSONAL USE AND MAYBE<br>REPRODUCED WITHOUT MODIFICATION. |             |         |                          | MFG APPR. |      |          |                    |             |  |      |
|                                                                                                                              |             |         | MATERIAL                 | Q.A.      |      |          | GASKETS ENYA 46-4C |             |  |      |
|                                                                                                                              |             |         |                          | COMMENTS: |      |          |                    |             |  |      |
|                                                                                                                              | NEXT ASSY   | USED ON | finish<br>NONE           |           |      |          |                    |             |  | REV. |
|                                                                                                                              | APPLICATION |         | DO NOT SCALE DRAWING     |           |      |          | SCALE:1:1          | WEIGHT: 0.1 |  |      |