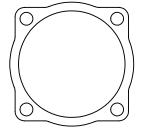

NOTES:

- 1.
- PRINT AT 100% SCALE ORIGINAL GASKET MATERIAL IS 0.18MM VALVE COVER GASKET IS OPTIONAL 2. 3.

|                                                                                                                              |             |         | DIMENSIONS ARE IN INCHES |           | NAME | DATE     | www.dieselrc.com   |             |  |      |
|------------------------------------------------------------------------------------------------------------------------------|-------------|---------|--------------------------|-----------|------|----------|--------------------|-------------|--|------|
|                                                                                                                              |             |         | TOLERANCES:              | DRAWN     | GK   | 07/14/10 |                    |             |  |      |
|                                                                                                                              |             |         | TWO PLACE DECIMAL ±      | CHECKED   |      |          | G.KAMYSZ           |             |  |      |
|                                                                                                                              |             |         |                          | ENG APPR. |      |          |                    |             |  |      |
| THE INFORMATION CONTAINED IN THIS<br>DRAWING IS AUTHORIZED FOR<br>PERSONAL USE AND MAYBE<br>REPRODUCED WITHOUT MODIFICATION. |             |         |                          | MFG APPR. |      |          |                    |             |  |      |
|                                                                                                                              |             |         | MATERIAL                 | Q.A.      |      |          | GASKETS ENYA 46-4C |             |  |      |
|                                                                                                                              |             |         |                          | COMMENTS: |      |          |                    |             |  |      |
|                                                                                                                              | NEXT ASSY   | USED ON | finish<br>NONE           |           |      |          |                    |             |  | REV. |
|                                                                                                                              | APPLICATION |         | DO NOT SCALE DRAWING     |           |      |          | SCALE:1:1          | WEIGHT: 0.1 |  |      |