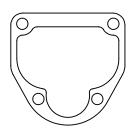

NOTES:

- 1.
- PRINT AT 100% SCALE ORIGINAL GASKET MATERIAL IS 0.18MM VALVE COVER GASKET IS OPTIONAL 2. 3.

|                                                                                                                              |             |         | DIMENSIONS ARE IN INCHES |           | NAME | DATE     | www.dieselrc.com   |             |  |      |
|------------------------------------------------------------------------------------------------------------------------------|-------------|---------|--------------------------|-----------|------|----------|--------------------|-------------|--|------|
|                                                                                                                              |             |         | TOLERANCES:              | DRAWN     | GK   | 07/14/10 |                    |             |  |      |
|                                                                                                                              |             |         | TWO PLACE DECIMAL ±      | CHECKED   |      |          | G.KAMYSZ           |             |  |      |
|                                                                                                                              |             |         |                          | ENG APPR. |      |          |                    |             |  |      |
| THE INFORMATION CONTAINED IN THIS<br>DRAWING IS AUTHORIZED FOR<br>PERSONAL USE AND MAYBE<br>REPRODUCED WITHOUT MODIFICATION. |             |         |                          | MFG APPR. |      |          |                    |             |  |      |
|                                                                                                                              |             |         | MATERIAL                 | Q.A.      |      |          | GASKETS ENYA 46-4C |             |  |      |
|                                                                                                                              |             |         |                          | COMMENTS: |      |          |                    |             |  |      |
|                                                                                                                              | NEXT ASSY   | USED ON | finish<br>NONE           |           |      |          |                    |             |  | REV. |
|                                                                                                                              | APPLICATION |         | DO NOT SCALE DRAWING     |           |      |          | SCALE:1:1          | WEIGHT: 0.1 |  |      |